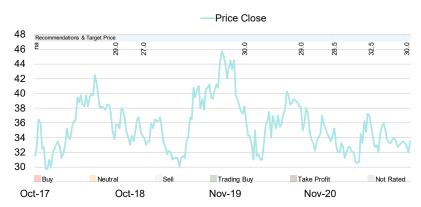

## **Recommendation Chart**

Source: RHB, Bloomberg

| Date       | Recommendation | Target Price | Price |
|------------|----------------|--------------|-------|
| 2021-10-20 | Sell           | 30.0         | 33.0  |
| 2021-05-31 | Sell           | 32.5         | 37.5  |
| 2021-01-05 | Sell           | 28.5         | 34.0  |
| 2020-08-26 | Sell           | 29.0         | 39.5  |
| 2020-01-16 | Sell           | 30.0         | 37.8  |
| 2018-12-13 | Sell           | 27.0         | 34.0  |
| 2018-08-23 | Sell           | 29.0         | 33.8  |