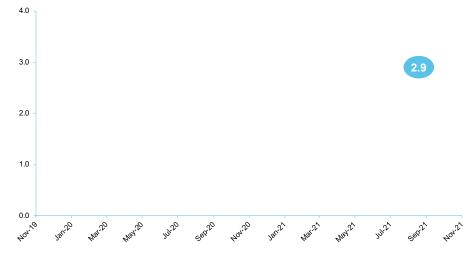

|       |       |       |       |       |        |
| TP (THB)                                | 30.00  |         |       |       |       |       |       |       |       |        |

Source: RHB

## **Recommendation Chart**



Source: RHB, Bloomberg

| Date       | Recommendation | Target Price | Price |
|------------|----------------|--------------|-------|
| 2021-10-20 | Sell           | 30.0         | 33.0  |
| 2021-05-31 | Sell           | 32.5         | 37.5  |
| 2021-01-05 | Sell           | 28.5         | 34.0  |
| 2020-08-26 | Sell           | 29.0         | 39.5  |
| 2020-01-16 | Sell           | 30.0         | 37.8  |
| 2018-12-13 | Sell           | 27.0         | 34.0  |
| 2018-08-23 | Sell           | 29.0         | 33.8  |

Source: RHB, Bloomberg

# **ESG Rating History**



Source: RHB

#### **RHB Guide to Investment Ratings**

Buy: Share price may exceed 10% over the next 12 months

Trading Buy: Share price may exceed 15% over the next 3 months, however

longer-term outlook remains uncertain

Neutral: Share price may fall within the range of +/- 10% over the next

12 months

Take Profit: Target price has been attained. Look to accumulate at lower levels Sell: Share price may fall by more than 10% over the next 12 months

Not Rated: Stock is not within regular research coverage

#### **Investment Research Disclaimers**

RHB has issued this report for information purposes only. This report is intended for circulation amongst RHB and its affiliates' clients generally or such persons as may be deemed eligible by RHB to receive this report and does not have reg