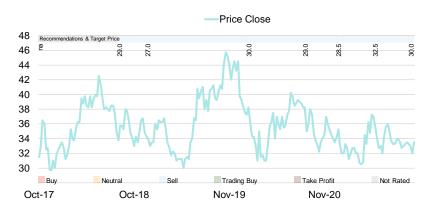

## **Recommendation Chart**

| 2018-08-23 | Sell | 29.0 | 33.8 |
|------------|------|------|------|
| 0040 00 00 | 0.11 | 00.0 | 00.0 |
| 2018-12-13 | Sell | 27.0 | 34.0 |
| 2020-01-16 | Sell | 30.0 | 37.8 |
| 2020-08-26 | Sell | 29.0 | 39.5 |
| 2021-01-05 | Sell | 28.5 | 34.0 |
| 2021-05-31 | Sell | 32.5 | 37.5 |
| 2021-10-20 | Sell | 30.0 | 33.0 |
|            |      |      |      |

Recommendation Target Price

Price

Source: RHB, Bloomberg

Source: RHB, Bloomberg