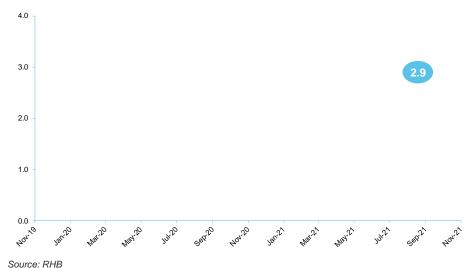

# **Sell** (Maintained)

 Target Price (Return):
 THB30.00 (-10.4%)

 Price (Market Cap):
 THB33.50 (USD2,071m)

 ESG score:
 2.90 (out of 4)

 Avg Daily Turnover (THB/USD)
 56.7m/1.71m

#### Overall ESG Score: 2.90 (out of 4)