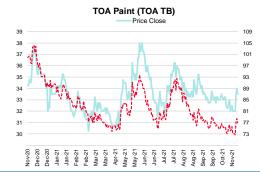

# Searching For An Inflection Point; Still SELL

TOA Paint (TOA TB)

Keep SELL and DCF-based THB30.00 TP, 10% downside and negligible 1.6% yield. After the disappointing 3Q21 earnings result, we expect TOA Paint's FY21 to be another tough year – continuing on from FY20's story. While this tough situation may ease off from FY22 onwards, this should remain at a slow pace as long as GPM stays under pressure. At the current share price, its P/E may be too demanding – almost 30x for FY22 – while the dividend yield has consistently been unattractively low.

- 3Q21 earnings below our estimate. TOA announced a 3Q21 core profit of THB274m (-46% YoY, -50% QoQ), ie 8% lower than our estimate. Although its core revenue was 5% higher than our forecast, it declined YoY and QoQ. This was especially so within the decorative paint & coating products segment due to major demand slowdowns. In Thailand, this was due to the Government's orders for a temporary halt in construction activities in the kingdom's highly infected areas in July, as well as rising COVID-19 case numbers in August. A similar pandemic situation also forced neighboring countries - especially Vietnam (TOA's second-largest revenue contributor) - to stringently implement economic activity lockdowns. In 3Q21, the most disappointing factor should be GPM declining to only 30.2%, ie the lowest level since its FY17 IPO. This was attributed to a surge in raw material costs - especially oil-related substances affected by global oil prices and imported materials hit by the THB's depreciation against the USD. The negative effect of this GPM decline was more noticeable in 9M21 terms, with core revenue only growing 6% YoY. However, 9M21 core profit declined 7% YoY due to GPM deteriorating to 33.6% vs 9M20's 37.1%.
- Better opportunities in FY22. As FY21 should be another year for the company to command weaker core profits pressured by demand slowdowns and cost-push effects (consequently, our FY21F core profit is anticipated to decline 4% YoY) we expect this trend to reverse from this tough situation within 2H22 at the earliest. Demand slowdowns may ease off by end-2021 after all regional countries re-open with full resumption of construction activities. For the surge in raw material costs, we remain cautious, expecting this to still threaten TOA's performance in the medium term. Therefore, 1H22 earnings prospects may not be so impressive, while stronger earnings growth will be met in 2H22, in our view, especially when compared to 2H21's weak bottomline. We maintain our FY22 core profit growth forecast of 17% YoY.
- Based on our in-house proprietary methodology, we assign an ESG score of 2.90 on TOA. From this, we derived an initial DCF-based TP of THB31.91 and then apply a 6% discount to arrive at our THB30.00 TP.
- Downside risks: i) Price competition intensifies when domestic construction activities are slow and ii) inability to gain market share overseas.