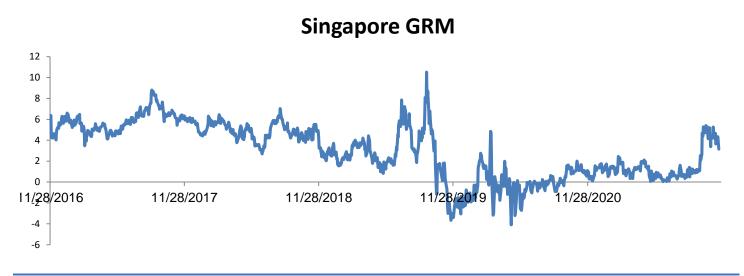

#### **Analysts**

4Q21 to be healthier with stronger refinery margin. We believe TOP will likely have market GIM of USD6.00/bbl (3Q21: USD5.50). This is supported by a stronger refinery business. The benchmark Singapore GRM has increased and is moving in a USD5.00-6.00/bbl range in 4Q21, up from approximately USD1.00-2.00/bbl in 3Q21 – this takes it back to pre-COVID-19 levels. We think TOP's GRM is expected to move in a USD3.50-4.00/bbl range due to higher demand from middle distillate products like gasoline and diesel oil. Increased need from the transportation sector and heating oil

Source: Company data, RHB

Figure 1: Singapore GRM moves back to pre-COVID-19 Level

Source: Bloomberg, RHB