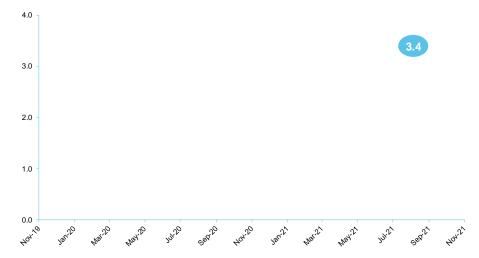

## Overall ESG Score: 3.44 (out of 4)

for the northern hemisphere's winter season, in our view, will also increase

- Valuation remains cheap. With panic brought about by news of COVID-19's Omicron variant, stock prices have plummeted. The drop in TOP's share, however, has been quite absorbed by the company's strong long-term fundamentals. TOP is one of the most efficient refiners in the Asia-Pacific region, and we believe it will continue to be a solid player after the pandemic passes. Its share price is also cheaper when compared with other energy stocks, which trade at equal or higher than book value. TOP recently traded at below its book value (0.8x FY22 P/BV), which is also below its 5-year mean, ie 1.2x.
- Assigning ESG into valuations. TOP has become a successful player in terms of applying ESG principles in developing sustainable operations. Based on our in-house proprietary methodology, we derive an ESG score of 3.4 out of 4.0. Accordingly, we apply a 4% premium to our derived intrinsic value THB54.00 with a target P/BV of 0.9x that implies -0.5SD below its 5-year mean to arrive at our new THB56.00 TP. We upgrade our recommendation to BUY from Neutral.
- **Downside risks to our call** include weaker-than-expected economic recovery and adverse changes in new supply entering the market.