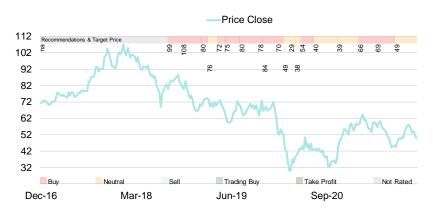

# **Recommendation Chart**

Source: RHB, Bloomberg

| Date       | Recommendation | Target Price | Price |
|------------|----------------|--------------|-------|
| 2021-08-11 | Neutral        | 49           | 45    |
| 2021-05-11 | Buy            | 69           | 60    |
| 2021-02-16 | Buy            | 66           | 59    |
| 2020-11-06 | Neutral        | 39           | 37    |
| 2020-07-13 | Neutral        | 40           | 42    |
| 2020-05-10 | Buy            | 54           | 43    |
| 2020-04-15 | Neutral        | 38           | 39    |
| 2020-03-19 | Neutral        | 29           | 28    |
| 2020-02-16 | Neutral        | 49           | 53    |
| 2020-01-16 | Buy            | 70           | 62    |
| 2019-11-11 | Buy            | 84           | 70    |
| 2019-10-22 | Buy            | 78           | 68    |
| 2019-08-15 | Buy            | 80           | 64    |