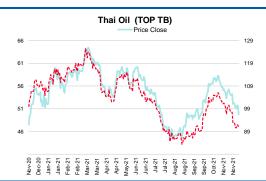

#### **Analysts**

4Q21 to be healthier with stronger refinery margin. We believe TOP will likely have market GIM of USD6.00/bbl (3Q21: USD5.50). This is supported by a stronger refinery business. The benchmark Singapore GRM has increased and is moving in a USD5.00-6.00/bbl range in 4Q21, up from approximately USD1.00-2.00/bbl in 3Q21 – this takes it back to pre-COVID-19 levels. We think TOP's GRM is expected to move in a USD3.50-4.00/bbl range due to higher demand from middle distillate products like gasoline and diesel oil. Increased need from the transportation sector and heating oil