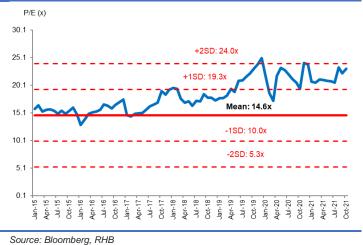

Source: RHB

Figure 5: RATCH's forward P/E and SD levels

Figure 6: Thai Utilities Index's forward P/E and SD levels

Source: Bloomberg, RHB

Figure 7: Peer comparison

| Company                             | P/E   | E (x) | P/B   | √ (x) | EV/EBI | TDA (x) | Div yi | eld (%) | ROE   | E (%) | ROA   | ۱ (%) |
|-------------------------------------|-------|-------|-------|-------|--------|---------|--------|---------|-------|-------|-------|-------|
|                                     | 2021F | 2022F | 2021F | 2022F | 2021F  | 2022F   | 2021F  | 2022F   | 2021F | 2022F | 2021F | 2022F |
| Gulf Energy                         | 61.67 | 41.25 | 6.43  | 5.95  | 39.42  | 30.55   | 0.94   | 1.27    | 11.07 | 14.39 | 3.10  | 4.15  |
| Electricity Generating              | 9.28  | 7.58  | 0.86  | 0.80  | 16.03  | 14.98   | 3.95   | 4.10    | 8.76  | 10.79 | 4.23  | 5.90  |
| Ratch Group                         | 9.46  | 10.39 | 1.01  | 0.96  | 12.59  | 10.46   | 5.87   | 5.60    | 10.77 | 10.40 | 6.01  | 5.05  |
| Banpu Power                         | 12.03 | 10.04 | 1.20  | 1.12  | 58.53  | 32.16   | 3.98   | 4.61    | 10.10 | 12.18 | 8.52  | 10.14 |
| WHA Utilities & Power               | 14.77 | 12.40 | 1.31  | 1.28  | 37.10  | 22.78   | 5.61   | 6.20    | 9.07  | 10.26 | 4.07  | 5.44  |
| Global Power Synergy                | 25.01 | 22.14 | 1.90  | 1.82  | 14.84  | 14.39   | 2.15   | 2.32    | 7.68  | 8.19  | 3.23  | 3.53  |
| B Grimm Power                       | 37.44 | 29.95 | 3.59  | 3.23  | 13.87  | 12.54   | 1.19   | 1.40    | 9.56  | 10.74 | 2.25  | 2.51  |
| CK Power                            | 18.09 | 16.09 | 1.45  | 1.37  | 15.93  | 15.63   | 2.59   | 3.00    | 7.82  | 8.55  | 4.04  | 4.53  |
| TPC Power Holdings                  | 20.18 | 9.18  | 1.45  | 1.30  | 11.47  | 8.35    | 2.41   | 3.57    | 7.28  | 14.57 | 4.18  | 7.72  |
| Energy Absolute                     | 39.00 | 32.00 | 7.33  | 6.13  | 26.24  | 22.15   | 0.65   | 0.77    | 20.37 | 20.83 | 7.47  | 8.97  |
| BCPG                                | 15.62 | 15.81 | 1.44  | 1.40  | 14.24  | 12.97   | 4.06   | 4.06    | 9.63  | 8.86  | 4.72  | 4.64  |
| SPCG                                | 7.54  | 7.27  | 1.04  | 0.96  | 6.25   | 5.16    | 5.30   | 5.52    | 15.06 | 13.71 | 11.25 | 8.75  |
| Gunkul Engineering                  | 18.29 | 14.52 | 3.07  | 2.71  | 16.49  | 13.75   | 2.39   | 3.35    | 16.76 | 20.26 | 5.05  | 6.64  |
| Industry average (Thailand ex-GULF) | 18.89 | 15.61 | 2.14  | 1.92  | 20.30  | 15.44   | 3.35   | 3.71    | 11.07 | 12.44 | 5.42  | 6.15  |
| Industry average (Thailand)         | 22.18 | 17.59 | 2.47  | 2.23  | 21.77  | 16.61   | 3.16   | 3.52    | 11.07 | 12.59 | 5.24  | 6.00  |