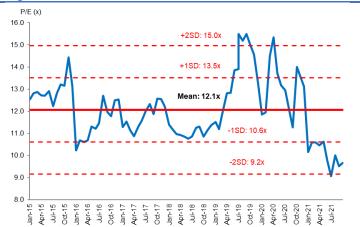

Source: RHB

Figure 4: RATCH's implied P/E at different SD levels

|                              | -2SD | -1SD | Mean | +1SD | +2SD |
|------------------------------|------|------|------|------|------|
| P/E (x)<br>Implied valuation | 9.2  | 10.6 | 12.1 | 13.5 | 15.0 |
| (THB/share)                  | 37.4 | 43.1 | 49.2 | 54.9 | 61.0 |

Source: RHB

Figure 5: RATCH's forward P/E and SD levels

Figure 6: Thai Utilities Index's forward P/E and SD levels

Source: Bloomberg, RHB

Figure 7: Peer comparison

| Company                             | P/E   | E (x) | P/B   | √ (x) | EV/EBI | TDA (x) | Div yi | eld (%) | ROE   | E (%) | ROA   | ۱ (%) |
|-------------------------------------|-------|-------|-------|-------|--------|---------|--------|---------|-------|-------|-------|-------|
|                                     | 2021F | 2022F | 2021F | 2022F | 2021F  | 2022F   | 2021F  | 2022F   | 2021F | 2022F | 2021F | 2022F |
| Gulf Energy                         | 61.67 | 41.25 | 6.43  | 5.95  | 39.42  | 30.55   | 0.94   | 1.27    | 11.07 | 14.39 | 3.10  | 4.15  |
| Electricity Generating              | 9.28  | 7.58  | 0.86  | 0.80  | 16.03  | 14.98   | 3.95   | 4.10    | 8.76  | 10.79 | 4.23  | 5.90  |
| Ratch Group                         | 9.46  | 10.39 | 1.01  | 0.96  | 12.59  | 10.46   | 5.87   | 5.60    | 10.77 | 10.40 | 6.01  | 5.05  |
| Banpu Power                         | 12.03 | 10.04 | 1.20  | 1.12  | 58.53  | 32.16   | 3.98   | 4.61    | 10.10 | 12.18 | 8.52  | 10.14 |
| WHA Utilities & Power               | 14.77 | 12.40 | 1.31  | 1.28  | 37.10  | 22.78   | 5.61   | 6.20    | 9.07  | 10.26 | 4.07  | 5.44  |
| Global Power Synergy                | 25.01 | 22.14 | 1.90  | 1.82  | 14.84  | 14.39   | 2.15   | 2.32    | 7.68  | 8.19  | 3.23  | 3.53  |
| B Grimm Power                       | 37.44 | 29.95 | 3.59  | 3.23  | 13.87  | 12.54   | 1.19   | 1.40    | 9.56  | 10.74 | 2.25  | 2.51  |
| CK Power                            | 18.09 | 16.09 | 1.45  | 1.37  | 15.93  | 15.63   | 2.59   | 3.00    | 7.82  | 8.55  | 4.04  | 4.53  |
| TPC Power Holdings                  | 20.18 | 9.18  | 1.45  | 1.30  | 11.47  | 8.35    | 2.41   | 3.57    | 7.28  | 14.57 | 4.18  | 7.72  |
| Energy Absolute                     | 39.00 | 32.00 | 7.33  | 6.13  | 26.24  | 22.15   | 0.65   | 0.77    | 20.37 | 20.83 | 7.47  | 8.97  |
| BCPG                                | 15.62 | 15.81 | 1.44  | 1.40  | 14.24  | 12.97   | 4.06   | 4.06    | 9.63  | 8.86  | 4.72  | 4.64  |
| SPCG                                | 7.54  | 7.27  | 1.04  | 0.96  | 6.25   | 5.16    | 5.30   | 5.52    | 15.06 | 13.71 | 11.25 | 8.75  |
| Gunkul Engineering                  | 18.29 | 14.52 | 3.07  | 2.71  | 16.49  | 13.75   | 2.39   | 3.35    | 16.76 | 20.26 | 5.05  | 6.64  |
| Industry average (Thailand ex-GULF) | 18.89 | 15.61 | 2.14  | 1.92  | 20.30  | 15.44   | 3.35   | 3.71    | 11.07 | 12.44 | 5.42  | 6.15  |
| Industry average (Thailand)         | 22.18 | 17.59 | 2.47  | 2.23  | 21.77  | 16.61   | 3.16   | 3.52    | 11.07 | 12.59 | 5.24  | 6.00  |