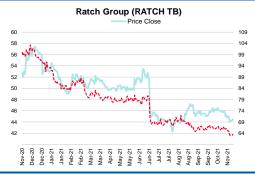

# **Share Performance (%)**

|                 | YTD         | 1m    | 3m    | 6m     | 12m      |
|-----------------|-------------|-------|-------|--------|----------|
| Absolute        | (16.0)      | (3.8) | 1.1   | (10.6) | (16.0)   |
| Relative        | (28.7)      | (3.2) | (5.5) | (14.6) | (38.3)   |
| 52-wk Price lov | v/high (THB | )     |       | 42.3   | 3 – 57.5 |