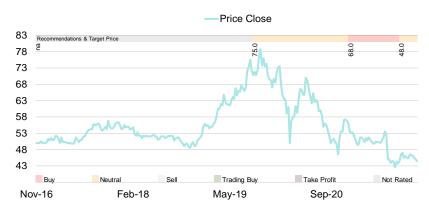

# **Recommendation Chart**

Source: RHB, Bloomberg

| Date       | Recommendation | Target Price | Price |
|------------|----------------|--------------|-------|
| 2021-08-17 | Neutral        | 48.0         | 44.3  |
| 2020-12-17 | Buy            | 68.0         | 56.0  |
| 2019-09-17 | Neutral        | 75.0         | 73.3  |