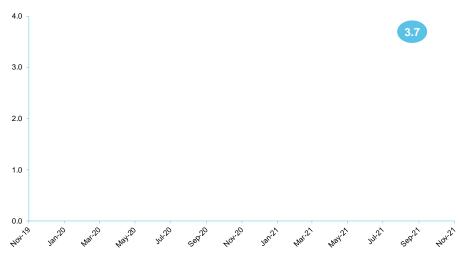

## Overall ESG Score: (out of 4)

### E: Good

PTT has set a target to reduce greenhouse gas emissions by more than 20% by 2030. Its greenhouse gas emissions for 2020 stood at 30.2m tonnes of CO2 equivalent - within the target set for the year. Other efforts include monitoring and managing water usage, waste management, and air quality management.

### S: Excellent

PTT invests heavily in its employees through various training programmes that include leadership, compulsory, and elective programmes. It has policies on human rights that focuses on its human capital and the surrounding community. It also offers scholarships and is involved in natural disaster relief efforts. It promotes social enterprises through initiatives like Café Amazon for Chance and PTT Group Lounge.

#### G: Excellent

73% of PTT's directors are independent and there is female representation on the board. It ensures that appointed directors are skilled and qualified. PTT provides consistent, and accurate information shareholders. Policies that ensure shareholder rights are protected are in place and continuously practiced.