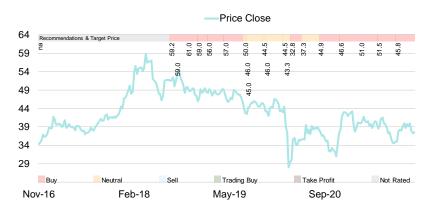

# **Recommendation Chart**

| 2019-11-18 | Neutral | 46.0 | 44.5 |
|------------|---------|------|------|
| 2020-02-10 | Neutral | 44.5 | 43.5 |
| 2020-02-21 | Neutral | 43.3 | 44.5 |
| 2020-03-19 | Buy     | 32.8 | 25.8 |
| 2020-05-11 | Neutral | 37.3 | 35.5 |
| 2020-08-04 | Buy     | 44.9 | 38.0 |
| 2020-11-11 | Buy     | 46.6 | 38.3 |
| 2021-02-19 | Buy     | 51.0 | 40.0 |
| 2021-05-14 | Buy     | 51.5 | 40.3 |
| 2021-08-12 | Buy     | 45.8 | 34.5 |

Recommendation Target Price

Price

Source: RHB, Bloomberg

Date

Source: RHB, Bloomberg