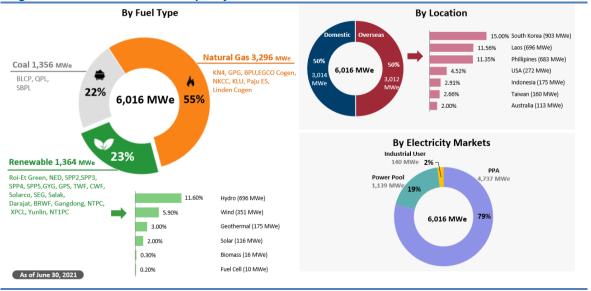

### • Its valuation is poised to derate on four factors:

- i. Maturity stage. We expect EGCO to deliver slower growth ahead. Though it has acquired many operating assets in the last 2-3 years and plans for more these provide low levels of returns, and moderate additional capacities, resulting in low profit contribution and ROE.
- ii. High coal portion and carbon intensity. Compared to Thailand's five largest power producers, it has the highest exposure to coal, at 22% of its total, and highest FY20 carbon intensity of 0.49 tons CO<sup>2</sup> e/MWh (Figure 4). Given the rising interest in ESG, investors may switch out of the stock.
- iii. Impairment risk for its acquisitions. As of 3Q21, it has a goodwill amount of THB11.3bn, consisting of QPL (THB9.73bn), Paju (THB1.34bn), and Thailand's acquired projects (THB287m). Should the actual performances miss estimates, there may be impairments to the value.
- iv. High negative correlation to UST10YR yield. Unlike its peers, EGCO has negative correlation with the yield of -0.15 (Figure 3). Given our in-house forecast of steeper bond yields in 4Q21 (1.35-1.70%), its share price will likely be dragged as seen historically.
- Results above estimates. 3Q21's THB1,074m net profit (-29% QoQ, -53% YoY) beat Street's estimates on lower-than-expected extra items. Core profit was THB3.209m (+16% QoQ, +13% YoY). Share of profit rose 37% QoQ on stronger performances of hydro power plants (XPCL and NTPC), SBPL (higher volumes), and Linden (from 4 Jun). Note: Paju contributed lower profit (higher fuel costs). Still, gross profit fell 17% QoQ, resulting in lower GPM of 23% (2Q21: 28%), given Khanom Electricity Generating Company's (KEGCO) planned maintenance, and QPL's weaker operations.
- Uncertainties for 4Q21. We expect 4Q21 net profit to jump QoQ if the THB continues to appreciate against the USD until end 4Q21. However, we see downside risk from impairments in several projects (mainly its renewable projects with adder schemes). Core profit may decline QoQ on low season of IPPs and hydro power plants, planned maintenance for many projects, and seasonally higher opex.
- Earnings and TP. We raise FY21-23F earnings by 2.0-2.4% to reflect a 972MW Linden Topco (28% stake) into our forecasts from 2H21F. We roll over our DCF-based TP to FY22 and incorporate a 2% ESG discount, based on RHB's proprietary methodology our TP falls to THB190.00.