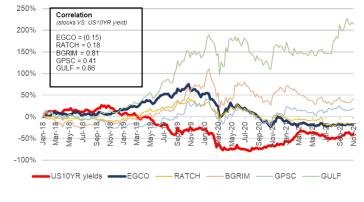

### • Its valuation is poised to derate on four factors:

- i. Maturity stage. We expect EGCO to deliver slower growth ahead. Though it has acquired many operating assets in the last 2-3 years and plans for more these provide low levels of returns, and moderate additional capacities, resulting in low profit contribution and ROE.
- ii. High coal portion and carbon intensity. Compared to Thailand's five largest power producers, it has the highest exposure to coal, at 22% of its total, and highest FY20 carbon intensity of 0.49 tons CO<sup>2</sup> e/MWh (Figure 4). Given the rising interest in ESG, investors may switch out of the stock.
- iii. Impairment risk for its acquisitions. As of 3Q21, it has a goodwill amount of THB11.3bn, consisting of QPL (THB9.73bn), Paju (THB1.34bn), and Thailand's acquired projects (THB287m). Should the actual performances miss estimates, there may be impairments to the value.
- iv. High negative correlation to UST10YR yield. Unlike its peers, EGCO has negative correlation with the yield of -0.15 (Figure 3). Given our in-house forecast of steeper bond yields in 4Q21 (1.35-1.70%), its share price will likely be dragged as seen historically.
- Results above estimates. 3Q21's THB1,074m net profit (-29% QoQ, -53% YoY) beat Street's estimates on lower-than-expected extra items. Core profit was THB3.209m (+16% QoQ, +13% YoY). Share of profit rose 37% QoQ on stronger performances of hydro power plants (XPCL and NTPC), SBPL (higher volumes), and Linden (from 4 Jun). Note: Paju contributed lower profit (higher fuel costs). Still, gross profit fell 17% QoQ, resulting in lower GPM of 23% (2Q21: 28%), given Khanom Electricity Generating Company's (KEGCO) planned maintenance, and QPL's weaker operations.
- Uncertainties for 4Q21. We expect 4Q21 net profit to jump QoQ if the THB continues to appreciate against the USD until end 4Q21. However, we see downside risk from impairments in several projects (mainly its renewable projects with adder schemes). Core profit may decline QoQ on low season of IPPs and hydro power plants, planned maintenance for many projects, and seasonally higher opex.
- Earnings and TP. We raise FY21-23F earnings by 2.0-2.4% to reflect a 972MW Linden Topco (28% stake) into our forecasts from 2H21F. We roll over our DCF-based TP to FY22 and incorporate a 2% ESG discount, based on RHB's proprietary methodology our TP falls to THB190.00.