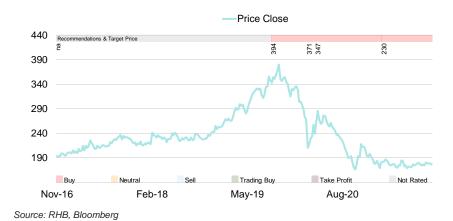

### Share Performance (%)

|                | YTD         | 1m    | 3m    | 6m    | 12m     |
|----------------|-------------|-------|-------|-------|---------|
| Absolute       | (8.6)       | (1.7) | 1.1   | 0.6   | (11.1)  |
| Relative       | (21.2)      | (1.6) | (5.4) | (2.8) | (32.4)  |
| 52-wk Price lo | w/high (THB | )     |       | 16    | 9 – 218 |