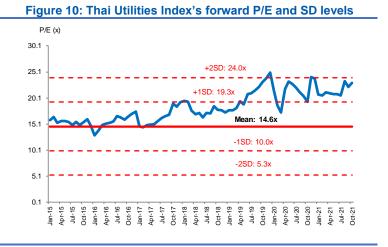

### • Its valuation is poised to derate on four factors:

- i. Maturity stage. We expect EGCO to deliver slower growth ahead. Though it has acquired many operating assets in the last 2-3 years and plans for more these provide low levels of returns, and moderate additional capacities, resulting in low profit contribution and ROE.
- ii. High coal portion and carbon intensity. Compared to Thailand's five largest power producers, it has the highest exposure to coal, at 22% of its total, and highest FY20 carbon intensity of 0.49 tons CO<sup>2</sup> e/MWh (Figure 4). Given the rising interest in ESG, investors may switch out of the stock.
- iii. Impairment risk for its acquisitions. As of 3Q21, it has a goodwill amount of THB11.3bn, consisting of QPL (THB9.73bn), Paju (THB1.34bn), and Thailand's acquired projects (THB287m). Should the actual performances miss estimates, there may be impairments to the value.
- iv. High negative correlation to UST10YR yield. Unlike its peers, EGCO has negative correlation with the yield of -0.15 (Figure 3). Given our in-house forecast of steeper bond yields in 4Q21 (1.35-1.70%), its share price will likely be dragged as seen historically.
- Results above estimates. 3Q21's THB1,074m net profit (-29% QoQ, -53% YoY) beat Street's estimates on lower-than-expected extra items. Core profit was THB3.209m (+16% QoQ, +13% YoY). Share of profit rose 37% QoQ on stronger performances of hydro power plants (XPCL and NTPC), SBPL (higher volumes), and Linden (from 4 Jun). Note: Paju contributed lower profit (higher fuel costs). Still, gross profit fell 17% QoQ, resulting in lower GPM of 23% (2Q21: 28%), given Khanom Electricity Generating Company's (KEGCO) planned maintenance, and QPL's weaker operations.
- Uncertainties for 4Q21. We expect 4Q21 net profit to jump QoQ if the THB continues to appreciate against the USD until end 4Q21. However, we see downside risk from impairments in several projects (mainly its renewable projects with adder schemes). Core profit may decline QoQ on low season of IPPs and hydro power plants, planned maintenance for many projects, and seasonally higher opex.
- Earnings and TP. We raise FY21-23F earnings by 2.0-2.4% to reflect a 972MW Linden Topco (28% stake) into our forecasts from 2H21F. We roll over our DCF-based TP to FY22 and incorporate a 2% ESG discount, based on RHB's proprietary methodology our TP falls to THB190.00.