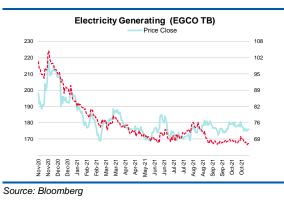

### Share Performance (%)

|                | YTD         | 1m    | 3m    | 6m    | 12m     |
|----------------|-------------|-------|-------|-------|---------|
| Absolute       | (8.6)       | (1.7) | 1.1   | 0.6   | (11.1)  |
| Relative       | (21.2)      | (1.6) | (5.4) | (2.8) | (32.4)  |
| 52-wk Price lo | w/high (THB | )     |       | 16    | 9 – 218 |