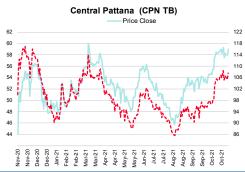

#### **Share Performance (%)**

|                 | YTD         | 1m  | 3m   | 6m      | 12m     |
|-----------------|-------------|-----|------|---------|---------|
| Absolute        | 23.6        | 7.8 | 29.0 | 14.0    | 49.4    |
| Relative        | 11.4        | 8.6 | 22.1 | 11.4    | 20.4    |
| 52-wk Price low | /high (THB) |     |      | 44.00 - | - 60.00 |