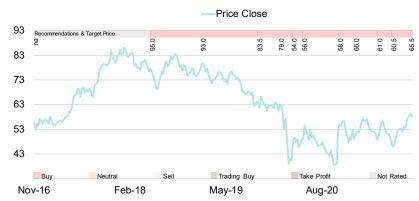

## **Recommendation Chart**

Source: RHB, Bloomberg

| Date       | Recommendation | Target Price | Price |
|------------|----------------|--------------|-------|
| 2021-10-25 | Buy            | 65.5         | 58.8  |
| 2021-07-26 | Buy            | 60.5         | 48.8  |
| 2021-05-20 | Buy            | 61.0         | 49.0  |
| 2021-01-26 | Buy            | 66.0         | 52.3  |
| 2020-11-10 | Buy            | 58.0         | 50.3  |
| 2020-05-22 | Buy            | 56.0         | 49.3  |
| 2020-04-01 | Buy            | 54.0         | 40.5  |