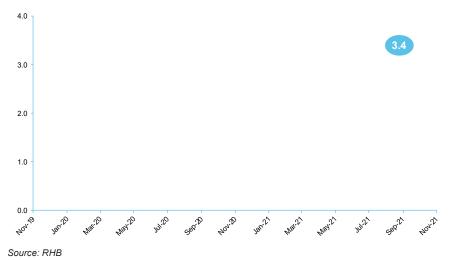

# ชื้อ (คงคำแนะนำ)

Target Price (Return): THB65.50 (+11%)
Price (Market Cap): THB59.00 (USD7,991m)
ESG score: 3.40 (out of 4)
Avg Daily Turnover (THB/USD) 564m/17.0m

#### Overall ESG Score: 3.40 (out of 4)