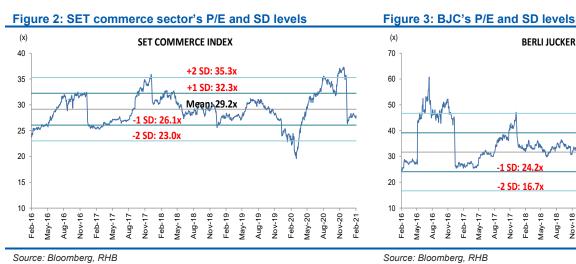

#### • Keep BUY and THB44.00 TP, 33% upside and 2% yield, as we roll over our DCF-based TP to FY21F. Improved operations at most businesses continue to recover Berli Jucker's 4Q20 results. We believe this momentum may turn 2021 core profit to a solid 26% growth. The current 23x FY21F P/E (-1SD) also indicates undemanding valuation vs local peers' 28x.