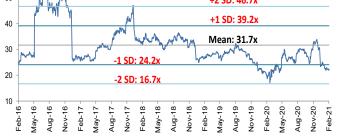

#### • Keep BUY and THB44.00 TP, 33% upside and 2% yield, as we roll over our DCF-based TP to FY21F. Improved operations at most businesses continue to recover Berli Jucker's 4Q20 results. We believe this momentum may turn 2021 core profit to a solid 26% growth. The current 23x FY21F P/E (-1SD) also indicates undemanding valuation vs local peers' 28x.