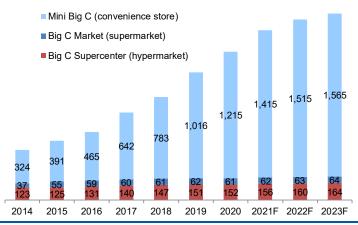

- **4Q20:** An improved momentum. BJC posted a 4Q20 core profit of THB1.39bn (-44% YoY, +31% QoQ), ie 12% and 13% above our and Street's forecasts. The YoY drop was mainly due to the effects of COVID-19 on general consumption, lowered rental income, an opex-to-sales ratio hike, and increased finance costs. The QoQ growth was supported by the improved momentum on packaging sales and healthcare supply chains, as well as stronger rental income and GPM. FY20 core profit totalled THB4.44bn (-41% YoY) following the weak revenues and profit margins.
- **Packaging sales recovered...** BJC's packaging revenue (15% of total sales) grew 9% QoQ (-1% YoY) and almost reached pre-pandemic levels. Solid demand for glass packaging among non-alcoholic beverages, food, and pharmaceutical customers helped offset the sluggish purchase orders for alcoholic beverages. Its aluminium cans' economies-of-scale production and improved efficiencies in glass packaging boosted the supply chain GPM by 1.9ppts YoY in 4Q20 and 1ppt in FY20.
- ... as well as Big C's operations. BJC's modern retail revenue (65% of total sales) fell 16% YoY (-2% QoQ). SSSG for the quarter (-20.8% YoY) was steeper than 4Q19 and 3Q20's -6.3% and -17.8%. Big C encountered a lack of tourist customers and was challenged by the Government's *Let's Go Halves* co-payment scheme that stimulated traditional retailers' sales. GPM fell 0.4ppts YoY on rising sales mix from the food category (+3ppts), but still rose 1.7ppts QoQ. Rental income was c.THB2.4bn (-15% YoY, +8% QoQ). Big C was able to maintain the average mall occupancy rate at 91% and offered smaller rental rate discounts to tenants.
- **1Q21F outlook: Short-term sluggish.** COVID-19's resurgence and the Government's continuing co-payment scheme may undermine BJC's 1Q21F earnings momentum mainly its consumer and modern retail supply chains. However, we expect strong earnings outlook in 2Q21, driven by Big C's store operations vs temporary closures during the same period last year and less rental rate discounts, which may improve recurring income.
- All businesses to boost 2021 growth. We revise down 2021F-2022F core
  profits by 12% to reflect the reduced SSSG and GPM assumptions. Still, we
  are optimistic on BJC's earnings to turn to growth of 26% this year, based
  on the recovery of all its businesses' sales and recurring income, and higher
  profit margins; continued cost efficiencies; and an improving product mix.
- Undemanding valuations, maintain BUY. Following the forecast cuts, our DCF-based TP is rolled over to FY21F's unchanged THB44.00. BJC's current valuation of 23x FY21F P/E (-1SD) is below the Thai commerce sector's 28x P/E (c.-0.5SD) and may attract investments this year.