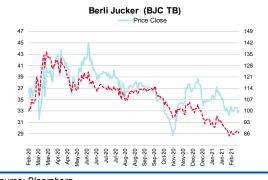

### Share Performance (%)

|                   | YTD       | 1m    | 3m     | 6m     | 12m     |
|-------------------|-----------|-------|--------|--------|---------|
| Absolute          | (5.0)     | (7.1) | (10.8) | (11.4) | (14.3)  |
| Relative          | (8.5)     | (7.3) | (16.4) | (26.9) | (14.7)  |
| 52-wk Price low/h | igh (THB) | )     |        | 28.75  | - 45.00 |

Source: Bloomberg