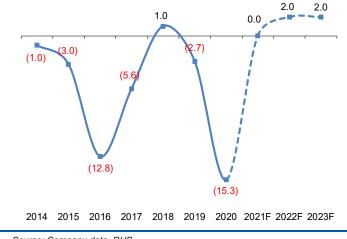

- **4Q20:** An improved momentum. BJC posted a 4Q20 core profit of THB1.39bn (-44% YoY, +31% QoQ), ie 12% and 13% above our and Street's forecasts. The YoY drop was mainly due to the effects of COVID-19 on general consumption, lowered rental income, an opex-to-sales ratio hike, and increased finance costs. The QoQ growth was supported by the improved momentum on packaging sales and healthcare supply chains, as well as stronger rental income and GPM. FY20 core profit totalled THB4.44bn (-41% YoY) following the weak revenues and profit margins.
- **Packaging sales recovered...** BJC's packaging revenue (15% of total sales) grew 9% QoQ (-1% YoY) and almost reached pre-pandemic levels. Solid demand for glass packaging among non-alcoholic beverages, food, and pharmaceutical customers helped offset the sluggish purchase orders for alcoholic beverages. Its aluminium cans' economies-of-scale production and improved efficiencies in glass packaging boosted the supply chain GPM by 1.9ppts YoY in 4Q20 and 1ppt in FY20.
- ... as well as Big C's operations. BJC's modern retail revenue (65% of total sales) fell 16% YoY (-2% QoQ). SSSG for the quarter (-20.8% YoY) was steeper than 4Q19 and 3Q20's -6.3% and -17.8%. Big C encountered a lack of tourist customers and was challenged by the Government's *Let's Go Halves* co-payment scheme that stimulated traditional retailers' sales. GPM fell 0.4ppts YoY on rising sales mix from the food category (+3ppts), but still rose 1.7ppts QoQ. Rental income was c.THB2.4bn (-15% YoY, +8% QoQ). Big C was able to maintain the average mall occupancy rate at 91% and offered smaller rental rate discounts to tenants.
- **1Q21F outlook: Short-term sluggish.** COVID-19's resurgence and the Government's continuing co-payment scheme may undermine BJC's 1Q21F earnings momentum mainly its consumer and modern retail supply chains. However, we expect strong earnings outlook in 2Q21, driven by Big C's store operations vs temporary closures during the same period last year and less rental rate discounts, which may improve recurring income.
- All businesses to boost 2021 growth. We revise down 2021F-2022F core
  profits by 12% to reflect the reduced SSSG and GPM assumptions. Still, we
  are optimistic on BJC's earnings to turn to growth of 26% this year, based
  on the recovery of all its businesses' sales and recurring income, and higher
  profit margins; continued cost efficiencies; and an improving product mix.
- Undemanding valuations, maintain BUY. Following the forecast cuts, our DCF-based TP is rolled over to FY21F's unchanged THB44.00. BJC's current valuation of 23x FY21F P/E (-1SD) is below the Thai commerce sector's 28x P/E (c.-0.5SD) and may attract investments this year.