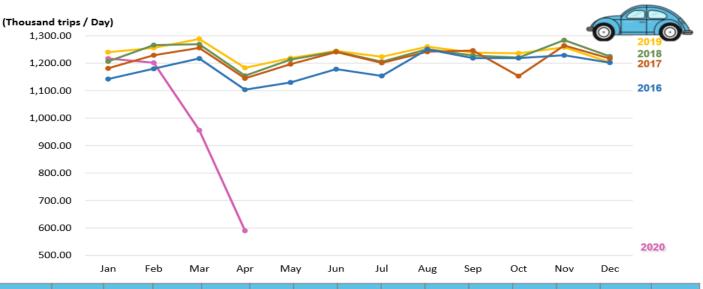

# V-Shape Recovery Ahead; Maintain BUY

- Maintain BUY with new SOP-based TP of THB11.50 from THB9.25, 21% upside and c.2% yield. 1Q20 earnings fell YoY and QoQ due to COVID-19 that affected expressway traffic and MRT passenger numbers, aside from the absence of profit sharing from associates. However, a fast recovery in expressway and MRT numbers is expected as soon as people resume their normal daily activities. We believe this is a good time to invest in this pure-play stock representing road & rail transport, especially post-lockdown.
- 1Q20 earnings fell. 1Q20 net profit fell to THB508m (-41% YoY, -3% QoQ) mainly due to the impact of the pandemic, resulting in a nationwide lockdown, work-from-home (WFH) policy, and temporary closure of leisure and entertainment outlets. We regard Bangkok Expressway and Metro's earnings decline as an unsurprising due to COVID-19 that pressured expressway traffic and MRT passenger numbers, especially in March with the rising concerns over the pandemic. Another factor was the absence of profit sharing from associates in 1Q20 after its investment in TTW (TTW TB, NR) was re-classified from associate to available-for-sale securities since 2Q19. Feb 2020 saw the start of an abnormal fall in expressway traffic (-4.3% YoY) - 1Q20 average was only 1.12m trips/day (-10.8% YoY). Likewise, the Blue-Line MRT passenger numbers also grew only 13% YoY in Feb 2020 but began to decline 29% YoY in Mar 2020. Revenue from expressway dropped 11% YoY while MRT business revenue rose only 7% YoY in spite of the full-loop network being operational since 4Q19.
- Busier in May. The Government's gradual easing of lockdown measures from May 2020 is a positive sign for a turnaround in expressway traffic and MRT ridership. Since late April, we have seen a higher number of vehicles on the expressway, especially during working hours and greater passenger flow in the MRT stations.
- Upgrade earnings forecasts and TP. Based on the increased easing of lockdown measures, we raise our FY20 assumptions for expressway traffic by 2% to 1.12m trips/day and Blue-Line MRT ridership by 10% to 450,000 passengers/day. Although expressway traffic has recovered faster than MRT ridership, we expect the latter to have ample upside from the full-loop network. Therefore, we lift FY20F revenue and net profit by 3.8% to THB17.9bn and 9.8% to THB4.78bn. Our SOP-based TP therefore increases by 24% to THB11.50, implying 37x P/E or -0.5SD from its 4-year mean.