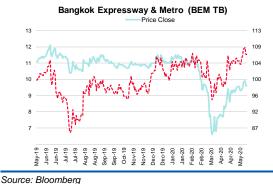

# V-Shape Recovery Ahead; Maintain BUY

- Maintain BUY with new SOP-based TP of THB11.50 from THB9.25, 21% upside and c.2% yield. 1Q20 earnings fell YoY and QoQ due to COVID-19 that affected expressway traffic and MRT passenger numbers, aside from the absence of profit sharing from associates. However, a fast recovery in expressway and MRT numbers is expected as soon as people resume their normal daily activities. We believe this is a good time to invest in this pure-play stock representing road & rail transport, especially post-lockdown.
- 1Q20 earnings fell. 1Q20 net profit fell to THB508m (-41% YoY, -3% QoQ) mainly due to the impact of the pandemic, resulting in a nationwide lockdown, work-from-home (WFH) policy, and temporary closure of leisure and entertainment outlets. We regard Bangkok Expressway and Metro's earnings decline as an unsurprising due to COVID-19 that pressured expressway traffic and MRT passenger numbers, especially in March with the rising concerns over the pandemic. Another factor was the absence of profit sharing from associates in 1Q20 after its investment in TTW (TTW TB, NR) was re-classified from associate to available-for-sale securities since 2Q19. Feb 2020 saw the start of an abnormal fall in expressway traffic (-4.3% YoY) - 1Q20 average was only 1.12m trips/day (-10.8% YoY). Likewise, the Blue-Line MRT passenger numbers also grew only 13% YoY in Feb 2020 but began to decline 29% YoY in Mar 2020. Revenue from expressway dropped 11% YoY while MRT business revenue rose only 7% YoY in spite of the full-loop network being operational since 4Q19.
- Busier in May. The Government's gradual easing of lockdown measures from May 2020 is a positive sign for a turnaround in expressway traffic and MRT ridership. Since late April, we have seen a higher number of vehicles on the expressway, especially during working hours and greater passenger flow in the MRT stations.
- Upgrade earnings forecasts and TP. Based on the increased easing of lockdown measures, we raise our FY20 assumptions for expressway traffic by 2% to 1.12m trips/day and Blue-Line MRT ridership by 10% to 450,000 passengers/day. Although expressway traffic has recovered faster than MRT ridership, we expect the latter to have ample upside from the full-loop network. Therefore, we lift FY20F revenue and net profit by 3.8% to THB17.9bn and 9.8% to THB4.78bn. Our SOP-based TP therefore increases by 24% to THB11.50, implying 37x P/E or -0.5SD from its 4-year mean.