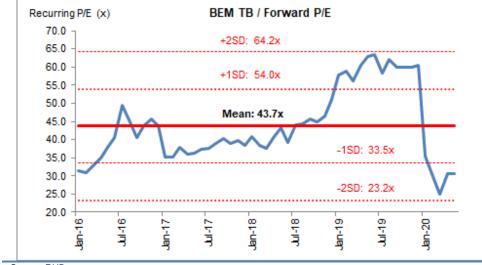

# V-Shape Recovery Ahead; Maintain BUY

- Maintain BUY with new SOP-based TP of THB11.50 from THB9.25, 21% upside and c.2% yield. 1Q20 earnings fell YoY and QoQ due to COVID-19 that affected expressway traffic and MRT passenger numbers, aside from the absence of profit sharing from associates. However, a fast recovery in expressway and MRT numbers is expected as soon as people resume their normal daily activities. We believe this is a good time to invest in this pure-play stock representing road & rail transport, especially post-lockdown.
- 1Q20 earnings fell. 1Q20 net profit fell to THB508m (-41% YoY, -3% QoQ) mainly due to the impact of the pandemic, resulting in a nationwide lockdown, work-from-home (WFH) policy, and temporary closure of leisure and entertainment outlets. We regard Bangkok Expressway and Metro's earnings decline as an unsurprising due to COVID-19 that pressured expressway traffic and MRT passenger numbers, especially in March with the rising concerns over the pandemic. Another factor was the absence of profit sharing from associates in 1Q20 after its investment in TTW (TTW TB, NR) was re-classified from associate to available-for-sale securities since 2Q19. Feb 2020 saw the start of an abnormal fall in expressway traffic (-4.3% YoY) - 1Q20 average was only 1.12m trips/day (-10.8% YoY). Likewise, the Blue-Line MRT passenger numbers also grew only 13% YoY in Feb 2020 but began to decline 29% YoY in Mar 2020. Revenue from expressway dropped 11% YoY while MRT business revenue rose only 7% YoY in spite of the full-loop network being operational since 4Q19.
- Busier in May. The Government's gradual easing of lockdown measures from May 2020 is a positive sign for a turnaround in expressway traffic and MRT ridership. Since late April, we have seen a higher number of vehicles on the expressway, especially during working hours and greater passenger flow in the MRT stations.
- Upgrade earnings forecasts and TP. Based on the increased easing of lockdown measures, we raise our FY20 assumptions for expressway traffic by 2% to 1.12m trips/day and Blue-Line MRT ridership by 10% to 450,000 passengers/day. Although expressway traffic has recovered faster than MRT ridership, we expect the latter to have ample upside from the full-loop network. Therefore, we lift FY20F revenue and net profit by 3.8% to THB17.9bn and 9.8% to THB4.78bn. Our SOP-based TP therefore increases by 24% to THB11.50, implying 37x P/E or -0.5SD from its 4-year mean.