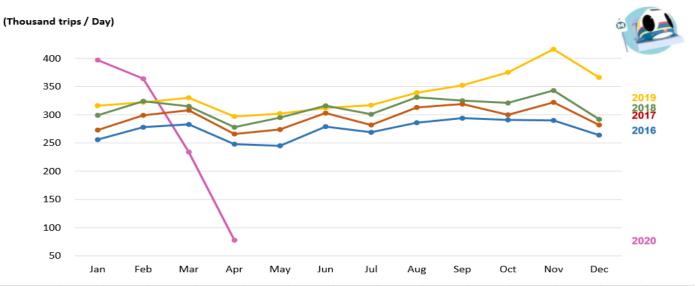

# V-Shape Recovery Ahead; Maintain BUY

- Maintain BUY with new SOP-based TP of THB11.50 from THB9.25, 21% upside and c.2% yield. 1Q20 earnings fell YoY and QoQ due to COVID-19 that affected expressway traffic and MRT passenger numbers, aside from the absence of profit sharing from associates. However, a fast recovery in expressway and MRT numbers is expected as soon as people resume their normal daily activities. We believe this is a good time to invest in this pure-play stock representing road & rail transport, especially post-lockdown.
- 1Q20 earnings fell. 1Q20 net profit fell to THB508m (-41% YoY, -3% QoQ) mainly due to the impact of the pandemic, resulting in a nationwide lockdown, work-from-home (WFH) policy, and temporary closure of leisure and entertainment outlets. We regard Bangkok Expressway and Metro's earnings decline as an unsurprising due to COVID-19 that pressured expressway traffic and MRT passenger numbers, especially in March with the rising concerns over the pandemic. Another factor was the absence of profit sharing from associates in 1Q20 after its investment in TTW (TTW TB, NR) was re-classified from associate to available-for-sale securities since 2Q19. Feb 2020 saw the start of an abnormal fall in expressway traffic (-4.3% YoY) - 1Q20 average was only 1.12m trips/day (-10.8% YoY). Likewise, the Blue-Line MRT passenger numbers also grew only 13% YoY in Feb 2020 but began to decline 29% YoY in Mar 2020. Revenue from expressway dropped 11% YoY while MRT business revenue rose only 7% YoY in spite of the full-loop network being operational since 4Q19.
- Busier in May. The Government's gradual easing of lockdown measures from May 2020 is a positive sign for a turnaround in expressway traffic and MRT ridership. Since late April, we have seen a higher number of vehicles on the expressway, especially during working hours and greater passenger flow in the MRT stations.
- Upgrade earnings forecasts and TP. Based on the increased easing of lockdown measures, we raise our FY20 assumptions for expressway traffic by 2% to 1.12m trips/day and Blue-Line MRT ridership by 10% to 450,000 passengers/day. Although expressway traffic has recovered faster than MRT ridership, we expect the latter to have ample upside from the full-loop network. Therefore, we lift FY20F revenue and net profit by 3.8% to THB17.9bn and 9.8% to THB4.78bn. Our SOP-based TP therefore increases by 24% to THB11.50, implying 37x P/E or -0.5SD from its 4-year mean.