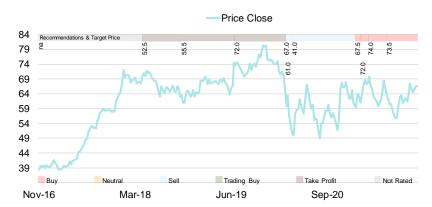

# **Recommendation Chart**

Source: RHB, Bloomberg

| Date       | Recommendation | Target Price | Price |
|------------|----------------|--------------|-------|
| 2021-06-22 | Buy            | 73.5         | 66.0  |
| 2021-03-25 | Buy            | 74.0         | 67.0  |
| 2021-02-15 | Buy            | 72.0         | 62.8  |
| 2021-01-20 | Buy            | 67.5         | 61.3  |
| 2020-03-24 | Sell           | 41.0         | 48.0  |
| 2020-02-20 | Sell           | 61.0         | 64.5  |
| 2020-02-13 | Take Profit    | 67.0         | 70.5  |
| 2019-06-21 | Take Profit    | 72.0         | 74.5  |