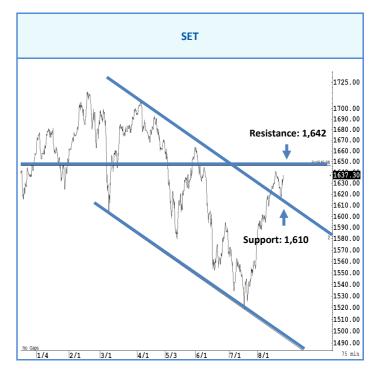

# การวิเคราะห์ทางเทคนิค

SET Index เริ่มแกว่ง สั้น ๆ ดีดกลับไม่ข้ามแถว ๆ 1,642-1,647 จุด แนะนำ ขายเพื่อหวังผลซื้อกลับเมื่ออ่อนตัว หุ้นแนะนำซื้อ EA, U