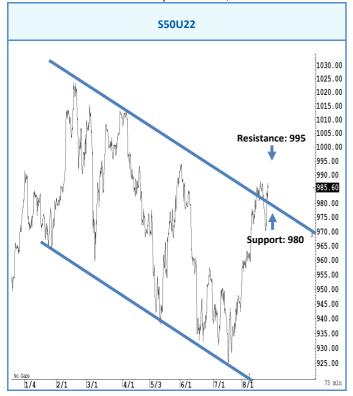

# Intraday

# การวิเคราะห์ทางเทคนิค

สั้น ๆ ดีดกลับไม่ข้ามแถว ๆ 995 จุด คาดว่าน่าจะย่อตัวกลับลงไปแถว ๆ 980 จุด

# กลยุทธ์การลงทุน

แนะนำ trading ในกรอบระหว่าง 995-980 จุด รับรู้กำไร