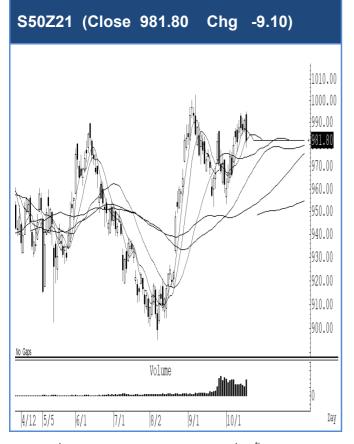

# **Futures Daily**

ปรับตัวลงต่ำกว่าคาดจนได้ หลังมีความพยายามที่จะเลี้ยงให้แกว่งออกข้าง มาหลายวัน สั้นๆ ดีดกลับไม่ข้ามแถวๆ 986 จุด แนะนำ trading ใน กรอบระหว่าง 986-973 จุด รับรู้กำไร

ราคาทองคำโลกแกว่งออกด้านข้าง สั้น ๆ ไม่ต่ำกว่าแนวรับแถว ๆ 1,760 ดอลลาร์ แนะนำ เปิด long หวังผลปรับขึ้นไปแถว ๆ 1,785 ดอลลาร์ รับรู้ กำไร ในกรณีที่ปิดต่ำกว่า 1,755 ดอลลาร์ แนะนำ ถือ short