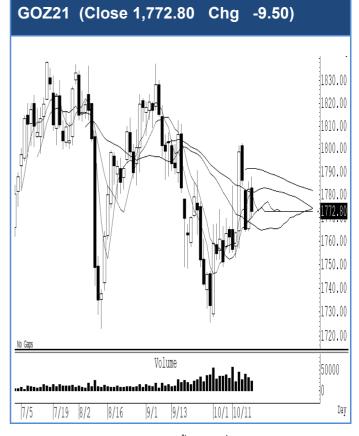

# **Futures Daily**

ปรับตัวลงต่ำกว่าคาดจนได้ หลังมีความพยายามที่จะเลี้ยงให้แกว่งออกข้าง มาหลายวัน สั้นๆ ดีดกลับไม่ข้ามแถวๆ 986 จุด แนะนำ trading ใน กรอบระหว่าง 986-973 จุด รับรู้กำไร

ราคาทองคำโลกแกว่งออกด้านข้าง สั้น ๆ ไม่ต่ำกว่าแนวรับแถว ๆ 1,760 ดอลลาร์ แนะนำ เปิด long หวังผลปรับขึ้นไปแถว ๆ 1,785 ดอลลาร์ รับรู้ กำไร ในกรณีที่ปิดต่ำกว่า 1,755 ดอลลาร์ แนะนำ ถือ short