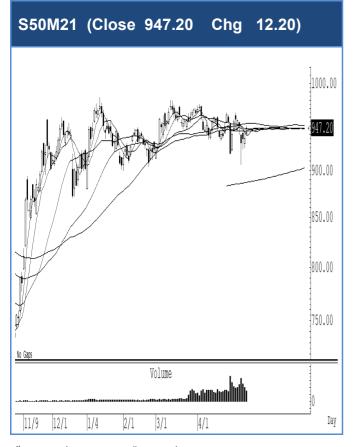

# **Futures Daily**

พื้นตัวดีกว่าที่กาดเล็กน้อย สั้น ๆ ไม่ต่ำกว่าแนวรับแถว ๆ 937 จุด ยังถือว่า อยู่ในกรอบการฟื้นตัว แนะนำ trading ในกรอบระหว่าง 937-955 จุด รับรู้กำไร

ราคาทองคำกำลังทดสอบแนวด้านแถว ๆ 1,870-1,875 ดอลลาร์ สั้น ๆ ใม่-ข้ามแถว ๆ 1,875 ดอลลาร์ อาจมีย่อตัว แนะนำ trading ใน กรอบ 1,875-1,840 รับรู้กำไร ในกรณีที่ปิดเหนือระดับ 1,875 ดอลลาร์ได้ แนะนำ ถือ long