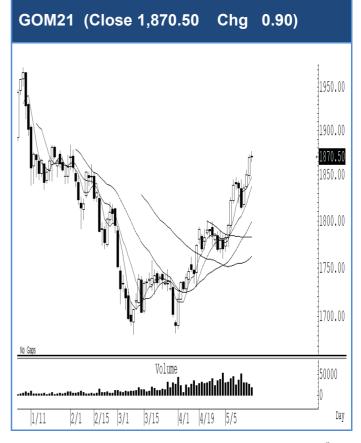

# **Futures Daily**

พื้นตัวดีกว่าที่กาดเล็กน้อย สั้น ๆ ไม่ต่ำกว่าแนวรับแถว ๆ 937 จุด ยังถือว่า อยู่ในกรอบการฟื้นตัว แนะนำ trading ในกรอบระหว่าง 937-955 จุด รับรู้กำไร

ราคาทองคำกำลังทดสอบแนวด้านแถว ๆ 1,870-1,875 ดอลลาร์ สั้น ๆ ใม่-ข้ามแถว ๆ 1,875 ดอลลาร์ อาจมีย่อตัว แนะนำ trading ใน กรอบ 1,875-1,840 รับรู้กำไร ในกรณีที่ปิดเหนือระดับ 1,875 ดอลลาร์ได้ แนะนำ ถือ long