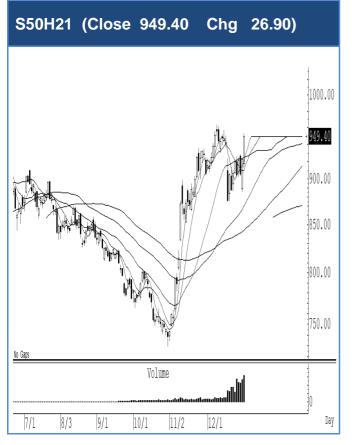

# **Futures Daily**

พื้นตัวได้ดีกว่าคาดต่อเนื่องเป็นวันที่สอง สั้น ๆ ไม่ต่ำกว่าแนวรับแถว ๆ 926 จุด แนะนำ trading ในกรอบระหว่าง 926-964 จุด รับรู้กำไร

ราคาทองคำค่อย ๆ แกว่งขึ้น หลังปิดเหนือ 1,930 ดอลลาร์ สั้น ๆ ไม่ต่ำกว่า แนวรับแถว ๆ 1,930 ดอลลาร์ แนะนำ trading ในกรอบระหว่าง 1,930-1,970 ดอลลาร์ รับรู้กำไร