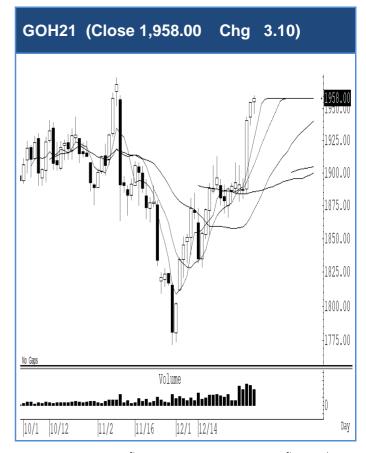

# **Futures Daily**

พื้นตัวได้ดีกว่าคาดต่อเนื่องเป็นวันที่สอง สั้น ๆ ไม่ต่ำกว่าแนวรับแถว ๆ 926 จุด แนะนำ trading ในกรอบระหว่าง 926-964 จุด รับรู้กำไร

ราคาทองคำค่อย ๆ แกว่งขึ้น หลังปิดเหนือ 1,930 ดอลลาร์ สั้น ๆ ไม่ต่ำกว่า แนวรับแถว ๆ 1,930 ดอลลาร์ แนะนำ trading ในกรอบระหว่าง 1,930-1,970 ดอลลาร์ รับรู้กำไร