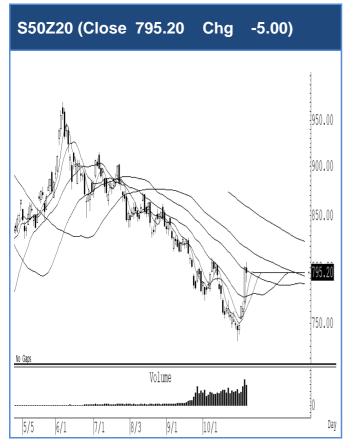

# **Futures Daily**

แกว่งในกรอบใกล้เคียงกับที่คาด สั้น ๆ ไม่ต่ำกว่าแถว ๆ 783 จุด แนะนำ trading ในกรอบระหว่าง 783-808 จุด รับรู้กำไร

ราคาทองคำเริ่มทรงตัวออกด้านข้าง สั้น ๆ ไม่ข้ามแถว ๆ 1,975 ดอลลาร์ แนะนำ trading ในกรอบระหว่าง 1,975-1,910 ดอลลาร์ รับรู้กำไร