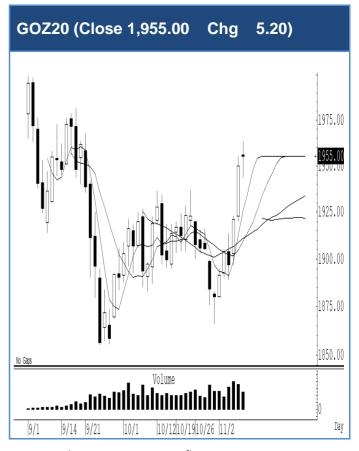

# **Futures Daily**

แกว่งในกรอบใกล้เคียงกับที่คาด สั้น ๆ ไม่ต่ำกว่าแถว ๆ 783 จุด แนะนำ trading ในกรอบระหว่าง 783-808 จุด รับรู้กำไร

ราคาทองคำเริ่มทรงตัวออกด้านข้าง สั้น ๆ ไม่ข้ามแถว ๆ 1,975 ดอลลาร์ แนะนำ trading ในกรอบระหว่าง 1,975-1,910 ดอลลาร์ รับรู้กำไร