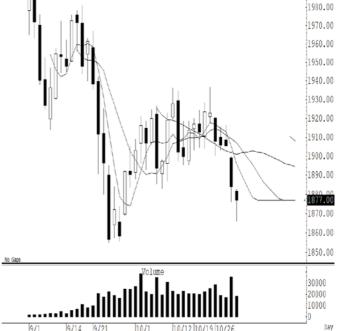

Chg

-7.10)

ราคาทองคำแกว่งในกรอบแคบ ๆ หลังเมื่อวานนี้ปรับตัวลงต่อเนื่อง สั้น ๆ ดีดกลับไม่ข้ามแถว ๆ 1,888 ดอลลาร์ แนะนำ trading ในกรอบระหว่าง 1,888-1,850 ดอลลาร์ รับรู้กำไร ปิดต่ำกว่า 1,850 ดอลลาร์ แนะนำ ถือ short