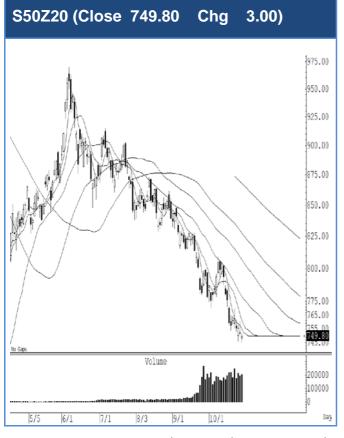

# **Futures Daily**

GOZ20 (Close 1,877.00

แกว่งในกรอบแคบ ๆ ยังไม่มีทิศทางที่ชัดเจน มีจุดต่ำใหม่เล็กน้อย ก่อนที่จะ ฟื้นตัวขึ้นมาได้ในช่วงท้ายตลาด วันนี้ดีดกลับไม่ข้ามแถว ๆ 755 จุด แนะนำ trading ในกรอบระหว่าง 755-738 จุด รับรู้กำไร